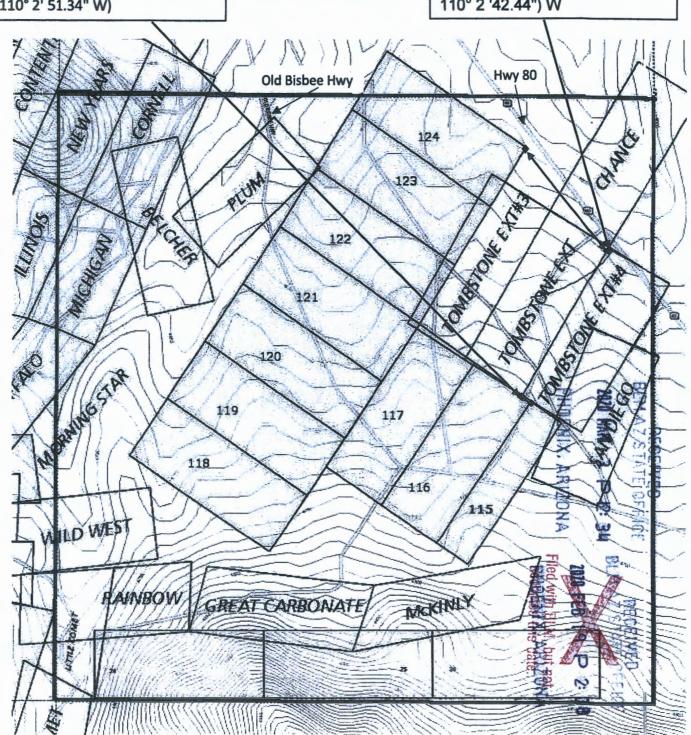

SUBMITTED ON X

Jim Jimerson

Acting as agent for WESTGROVE PARTNERS, LLC

Cochise Co, AZ - Gila Salt River Base and Meridian - Tombstone Mining District

This is the permanent US Mineral This is the permanent US Mineral Survey marker #4384 for the SW Survey marker #4384 for the NW corner of the patented claim corner of the patented claim Orientation of claims **TOMBSTONE EXT#4 (GPS TOMBSTONE EXT#4 (GPS** is N 35° E and N 55° W coordinates 31° 41' 38.65" N and coordinates 31° 41' 51.37" N and 110° 2' 51.34" W) 110° 2 '42.44") W Hwy 80 Old Bisbee Hwy 123 122 121 119 117 118 116 ALLO WES AINBOW MCKINTA GREAT CARBONATE