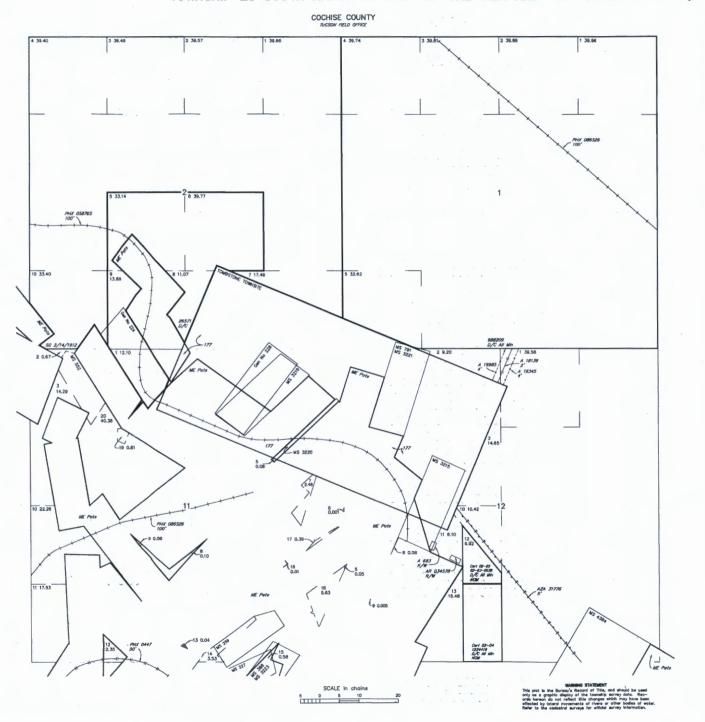

### DEPARTMENT OF THE INTERIOR BUREAU OF LAND MANAGEMENT Case Recordation

### **Geographic Report with Land**

Disposition is equal to AUTHORIZED , CANCELLED , EXPIRED , PENDING , REJECTED , RELINQUISHED , WITHDRAWN

and Meridian Township Range Section is equal to 14 0200S 0220E 012 , 14 0200S 0220E 013 and Admin State is equal to AZ