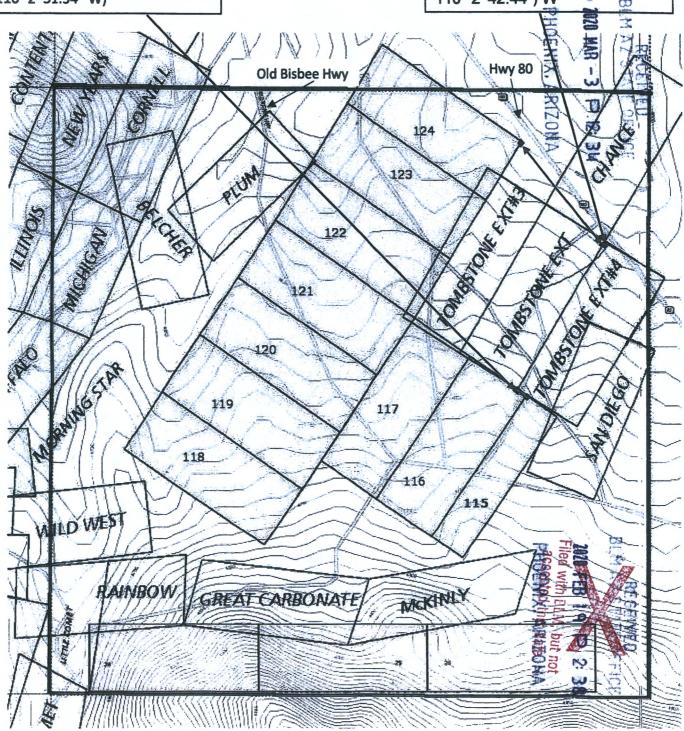

SUBMITTED ON X

Jim Jimerson

Acting as agent for WESTGROVE PARTNERS, LLC

Cochise Co, AZ - Gila Salt River Base and Meridian - Tombstone Mining District

This is the permanent US Mineral This is the permanent US Mineral Survey marker #4384 for the SW Survey marker #4384 for the NW corner of the patented claim corner of the patented claim Orientation of claims **TOMBSTONE EXT#4 (GPS TOMBSTONE EXT#4 (GPS** is N 35° E and N 55° W coordinates 31° 41' 38.65" N and coordinates 31° 41' 51.37" N and 110° 2' 51.34" W) 110° 2 '42.44") W Hwy 80 Old Bisbee Hwy 123 122 121 119 117 118 116 ALLO WES AINBOW MCKINTA GREAT CARBONATE