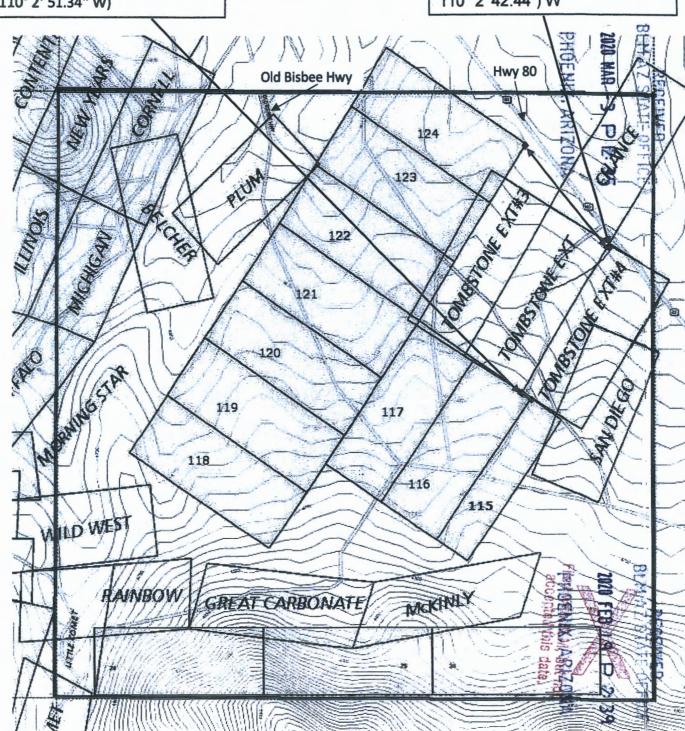

SUBMITTED ON X

Jim Jimerson

Acting as agent for WESTGROVE PARTNERS, LLC

Cochise Co, AZ - Gila Salt River Base and Meridian - Tombstone Mining District

This is the permanent US Mineral This is the permanent US Mineral Survey marker #4384 for the SW Survey marker #4384 for the NW corner of the patented claim corner of the patented claim Orientation of claims **TOMBSTONE EXT#4 (GPS TOMBSTONE EXT#4 (GPS** is N 35° E and N 55° W coordinates 31° 41' 38.65" N and coordinates 31° 41' 51.37" N and 110° 2' 51.34" W) 110° 2 '42.44") W Hwy 80 Old Bisbee Hwy 123 122 121 119 117 118 116 ALLO WES AINBOW MCKINTA GREAT CARBONATE