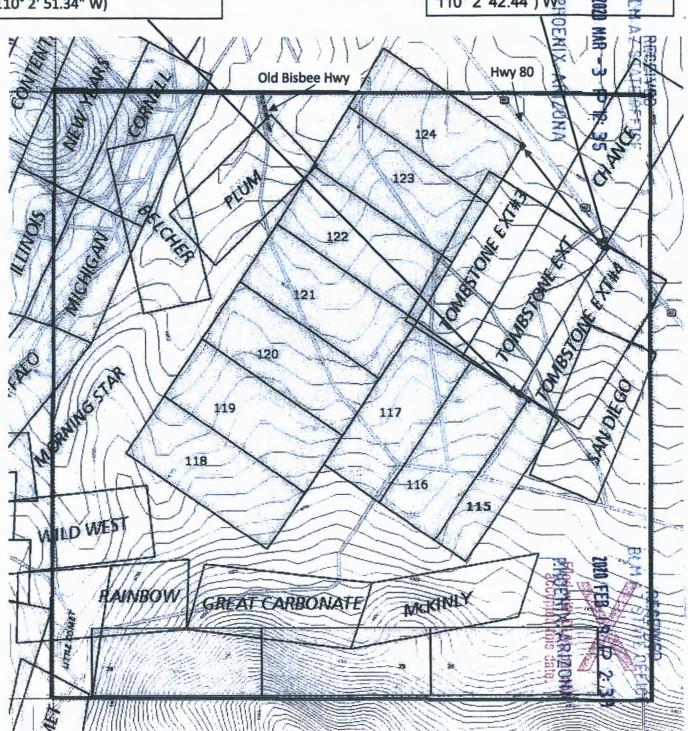

SUBMITTED ON X

Jim Jimerson

Acting as agent for WESTGROVE PARTNERS, LLC

Cochise Co, AZ - Gila Salt River Base and Meridian - Tombstone Mining District

This is the permanent US Mineral This is the permanent US Mineral Survey marker #4384 for the SW Survey marker #4384 for the NW corner of the patented claim corner of the patented claim Orientation of claims **TOMBSTONE EXT#4 (GPS TOMBSTONE EXT#4 (GPS** is N 35° E and N 55° W coordinates 31° 41' 38.65" N and coordinates 31° 41' 51.37" N and 110° 2' 51.34" W) 110° 2 '42.44") W Hwy 80 Old Bisbee Hwy 123 122 121 119 117 118 116 ALLO WES AINBOW MCKINTA GREAT CARBONATE