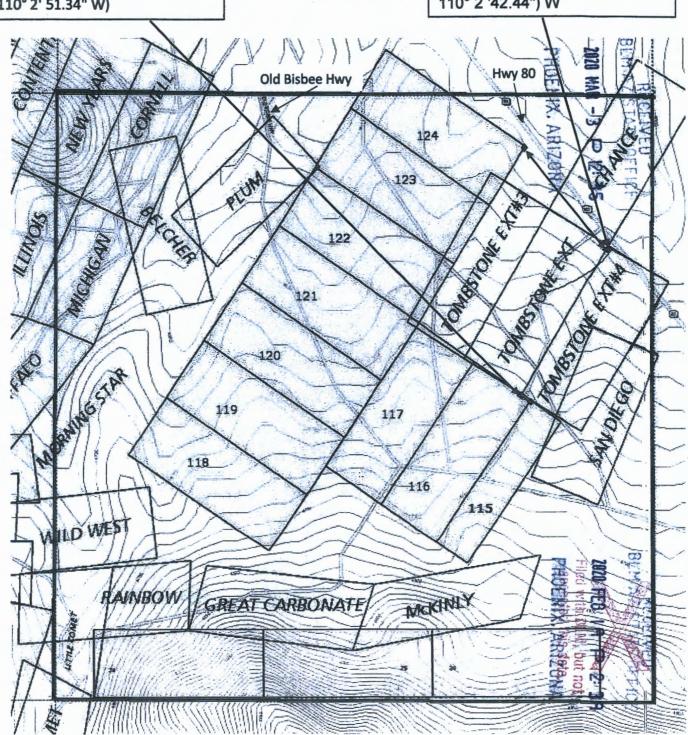

SUBMITTED ON X

Jim Jimerson

Acting as agent for WESTGROVE PARTNERS, LLC

Cochise Co, AZ - Gila Salt River Base and Meridian - Tombstone Mining District

This is the permanent US Mineral This is the permanent US Mineral Survey marker #4384 for the SW Survey marker #4384 for the NW corner of the patented claim corner of the patented claim Orientation of claims **TOMBSTONE EXT#4 (GPS TOMBSTONE EXT#4 (GPS** is N 35° E and N 55° W coordinates 31° 41' 38.65" N and coordinates 31° 41' 51.37" N and 110° 2' 51.34" W) 110° 2 '42.44") W Hwy 80 Old Bisbee Hwy 123 122 121 119 117 118 116 ALLO WES AINBOW MCKINTA GREAT CARBONATE