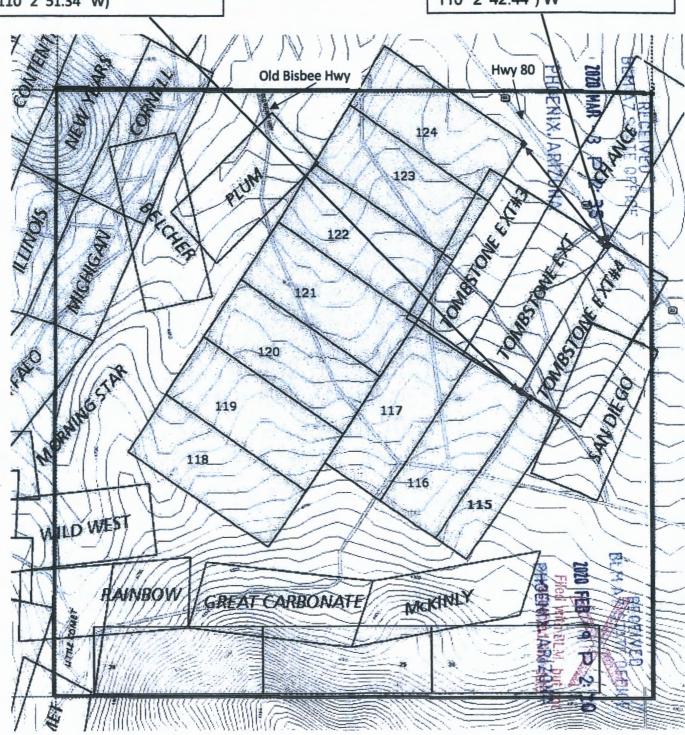

SUBMITTED ON X

Jim Jimerson

Acting as agent for WESTGROVE PARTNERS, LLC

Cochise Co, AZ - Gila Salt River Base and Meridian - Tombstone Mining District

This is the permanent US Mineral This is the permanent US Mineral Survey marker #4384 for the SW Survey marker #4384 for the NW corner of the patented claim corner of the patented claim Orientation of claims **TOMBSTONE EXT#4 (GPS TOMBSTONE EXT#4 (GPS** is N 35° E and N 55° W coordinates 31° 41' 38.65" N and coordinates 31° 41' 51.37" N and 110° 2' 51.34" W) 110° 2 '42.44") W Hwy 80 Old Bisbee Hwy 123 122 121 119 117 118 116 ALLO WES AINBOW MCKINTA GREAT CARBONATE