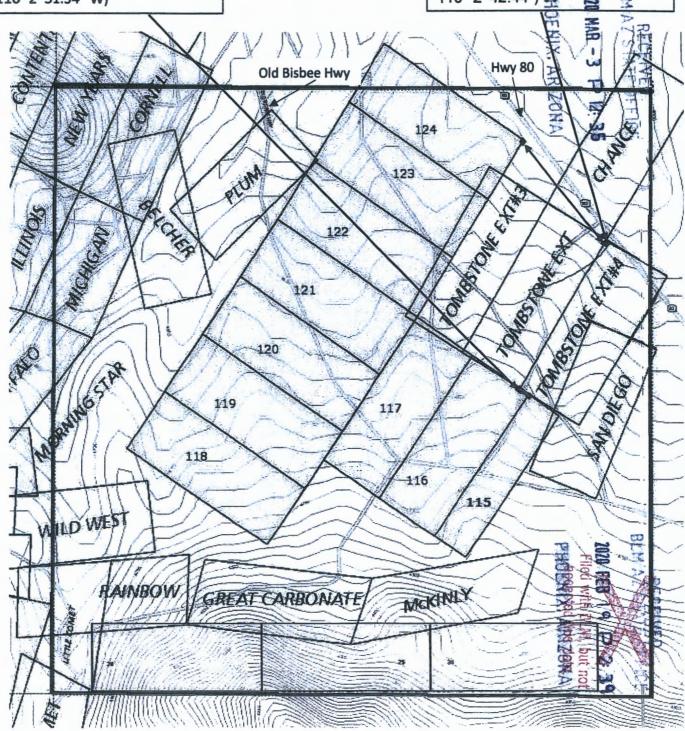

SUBMITTED ON X

Jim Jimerson

Acting as agent for WESTGROVE PARTNERS, LLC

Cochise Co, AZ - Gila Salt River Base and Meridian - Tombstone Mining District

This is the permanent US Mineral This is the permanent US Mineral Survey marker #4384 for the SW Survey marker #4384 for the NW corner of the patented claim corner of the patented claim Orientation of claims **TOMBSTONE EXT#4 (GPS TOMBSTONE EXT#4 (GPS** is N 35° E and N 55° W coordinates 31° 41' 38.65" N and coordinates 31° 41' 51.37" N and 110° 2' 51.34" W) 110° 2 '42.44") W Hwy 80 Old Bisbee Hwy 123 122 121 119 117 118 116 ALLO WES AINBOW MCKINTA GREAT CARBONATE