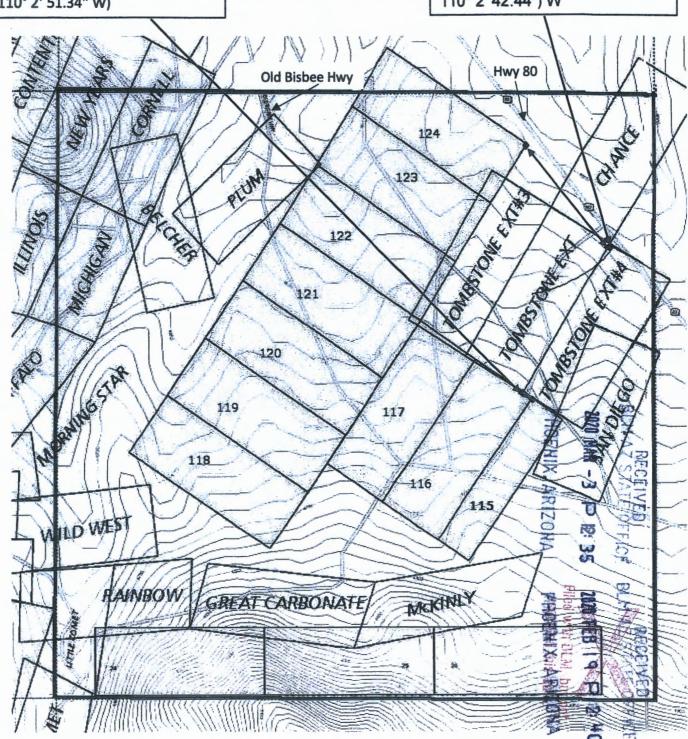

WESTGROVE PARTNERS, LLC C/O Ward Legal Group 12801 N. Central Expressway Ste. 460 Dallas, TX 75243

The general course of this claim is North-South, and it is situated in Cochise County, Arizona. This claim is 1500 feet in length and 330 feet in width. The claim runs 165 feet on either side of the location marker. This claim runs from the location monument on which this location notice is posted approximately 15 feet in a Southerly direction to the South end line and 1485 feet in a Northerly direction to the North end line. This claim is marked by six monuments, one at each corner and one at the center of each end line of the claim.

The location monument on which this notice is posted is situated within Section 13, Township 20S, Range 22E, Gila Salt River Base & Meridian, Arizona, and this claim encompasses portions of the following Quarter Section(s), Section(s), Township(s), and Range(s): SE Qtr Sec 13 T20S R22E, Gila Salt River Base & Meridian, Arizona.

The locality of this claim with reference to some natural object or permanent monument and additional information concerning its locality are as follows:

The corner marker at the NW corner of this claim is 56.3 feet SE of the permanent US Mineral Survey marker #4384 for the SW corner of the patented claim TOMBSTONE EXT#4 (GPS coordinates 31° 41' 38.65" N and 110° 2' 51.34" W

SUBMITTED ON X January 20

Jim Jimerson
Acting as agent for WESTGROVE PARTNERS, LLC

This is the permanent US Mineral Survey marker #4384 for the SW corner of the patented claim TOMBSTONE EXT#4 (GPS coordinates 31° 41' 38.65" N and 110° 2' 51.34" W)

Orientation of claims is N 35° E and N 55° W

This is the permanent US Mineral Survey marker #4384 for the NW corner of the patented claim TOMBSTONE EXT#4 (GPS coordinates 31° 41' 51.37" N and 110° 2 '42.44") W

SUBMITTED ON X

Jim Jimerson

Acting as agent for WESTGROVE PARTNERS, LLC

Cochise Co, AZ - Gila Salt River Base and Meridian - Tombstone Mining District

This is the permanent US Mineral This is the permanent US Mineral Survey marker #4384 for the SW Survey marker #4384 for the NW corner of the patented claim corner of the patented claim Orientation of claims **TOMBSTONE EXT#4 (GPS TOMBSTONE EXT#4 (GPS** is N 35° E and N 55° W coordinates 31° 41' 38.65" N and coordinates 31° 41' 51.37" N and 110° 2' 51.34" W) 110° 2 '42.44") W Hwy 80 Old Bisbee Hwy 123 122 121 119 117 118 116 ALLO WES AINBOW MCKINTA GREAT CARBONATE