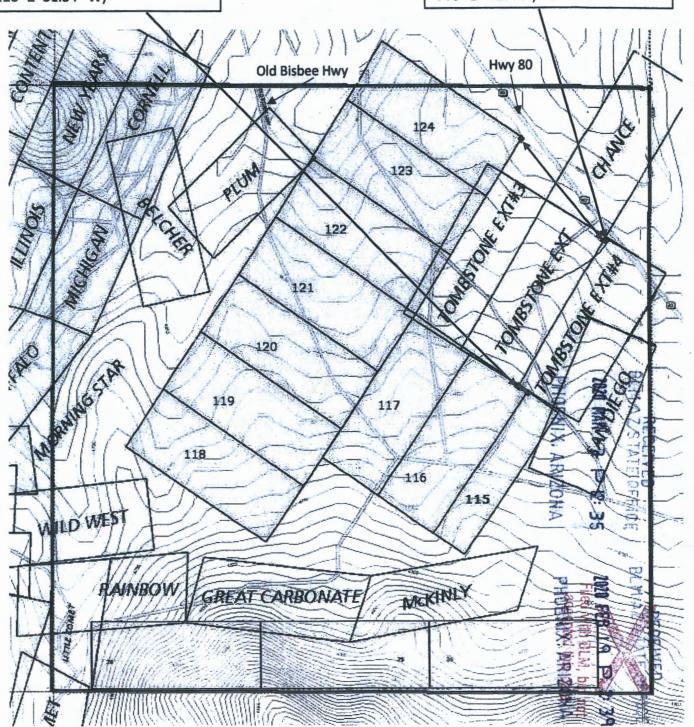

SUBMITTED ON X

Jim Jimerson

Acting as agent for WESTGROVE PARTNERS, LLC

Cochise Co, AZ - Gila Salt River Base and Meridian - Tombstone Mining District

This is the permanent US Mineral This is the permanent US Mineral Survey marker #4384 for the SW Survey marker #4384 for the NW corner of the patented claim corner of the patented claim Orientation of claims **TOMBSTONE EXT#4 (GPS TOMBSTONE EXT#4 (GPS** is N 35° E and N 55° W coordinates 31° 41' 38.65" N and coordinates 31° 41' 51.37" N and 110° 2' 51.34" W) 110° 2 '42.44") W Hwy 80 Old Bisbee Hwy 123 122 121 119 117 118 116 ALLO WES AINBOW MCKINTA GREAT CARBONATE